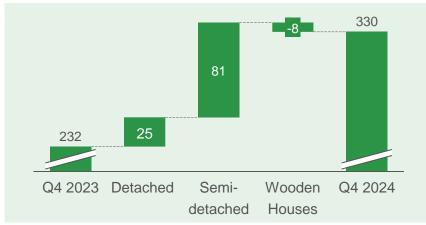

## Highlights Q4 2024

Revenue

#### Comments

- Higher sales activity in all four quarters of 2024
- Detached sales up 30%, Semi-detached up 227%, and Wooden Houses up by 2%
- Semi-detached excludes 106 units with Thylander Gruppen
- Partnerships and projects with larger B2B investors
- Launch of FORMIUM in Q3 and MORROW in Q4 to support sales
- Jan.-Feb. 2025 unit sales: 123 in Detached, 115 in Semi-detached, and 20 in Wooden Houses