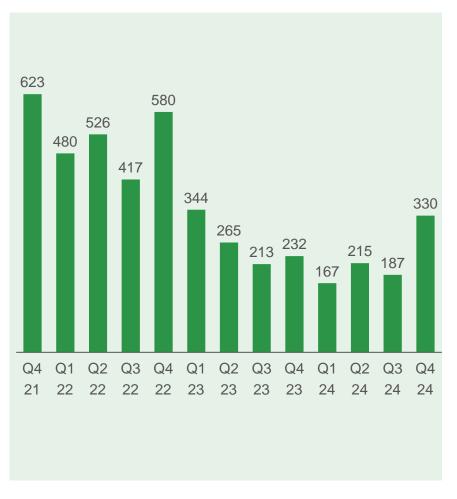

## Sales increase by 66% in 2024

#### **Quarterly sales (units)**

#### Comments

- Higher sales activity in all four quarters of 2024
- Detached sales up 30%, Semi-detached up 227%, and Wooden Houses up by 2%
- Semi-detached excludes 106 units with Thylander Gruppen
- Partnerships and projects with larger B2B investors
- Launch of FORMIUM in Q3 and MORROW in Q4 to support sales
- Jan.-Feb. 2025 unit sales: 123 in Detached, 115 in Semi-detached, and 20 in Wooden Houses