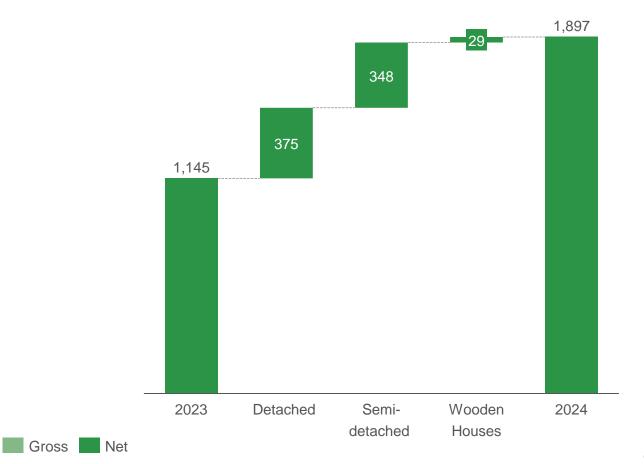

# Order backlog

### Gross/net, DKKm

## Strategic focus remains to strengthen the order book

### Revenue split 2023

|                          | Denmark         |        |                         |        |               |        |       |        |
|--------------------------|-----------------|--------|-------------------------|--------|---------------|--------|-------|--------|
|                          | Detached Houses |        | Semi-detached<br>Houses |        | Wooden Houses |        | Group |        |
| DKKm                     | 2024            | 2023   | 2024                    | 2023   | 2024          | 2023   | 2024  | 2023   |
| Order backlog (gross)    | 1,505           | 1,057  | 748                     | 363    | 122           | 93     | 2,375 | 1,513  |
| Order backlog (net)      | 1,179           | 804    | 596                     | 248    | 122           | 93     | 1,897 | 1,145  |
| Revenue                  | 1,779           | 1,678  | 403                     | 435    | 115           | 268    | 2,297 | 2,381  |
| Gross profit             | 357             | 322    | 100                     | 108    | 51            | 87     | 508   | 517    |
| EBITDA                   | 78              | 52     | 19                      | 41     | 7             | 15     | 104   | 108    |
| EBIT                     | 42              | 17     | 14                      | 36     | 0             | 9      | 56    | 62     |
| Share of own land*       | 7.5%            | 7.3%   | 7.1%                    | 29.1%  | n/a           | n/a    | 7.4%  | 13.1%  |
| Average Selling Price    | 2.8             | 2.9    | 1.4                     | 2.0    | 1.3           | 1.4    | n/a   | n/a    |
| Revenue growth (%)       | 6.0%            | -51.3% | -7.3%                   | -19.4% | -57.1%        | -22.5% | -3.5% | -44.7% |
| Gross margin             | 20.1%           | 19.2%  | 24.9%                   | 24.9%  | 43.9%         | 32.5%  | 22.1% | 21.7%  |
| EBITDA margin            | 4.4%            | 3.1%   | 4.7%                    | 9.5%   | 6.3%          | 5.5%   | 4.5%  | 4.5%   |
| EBIT margin              | 2.3%            | 1.0%   | 3.4%                    | 8.3%   | 0.5%          | 3.2%   | 2.4%  | 2.6%   |
| Houses sold (units)      | 752             | 579    | 559                     | 171    | 103           | 101    | 1,414 | 851    |
| Houses delivered (units) | 603             | 633    | 224                     | 234    | 72            | 187    | 899   | 1,054  |