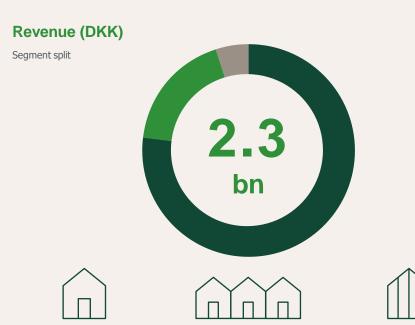

# Segment performance

### Revenue split 2024

### Revenue split 2023

|                          | Denmark         |        |                         |        |               |        |       |        |
|--------------------------|-----------------|--------|-------------------------|--------|---------------|--------|-------|--------|
|                          | Detached Houses |        | Semi-detached<br>Houses |        | Wooden Houses |        | Group |        |
| DKKm                     | 2024            | 2023   | 2024                    | 2023   | 2024          | 2023   | 2024  | 2023   |
| Order backlog (gross)    | 1,505           | 1,057  | 748                     | 363    | 122           | 93     | 2,375 | 1,513  |
| Order backlog (net)      | 1,179           | 804    | 596                     | 248    | 122           | 93     | 1,897 | 1,145  |
| Revenue                  | 1,779           | 1,678  | 403                     | 435    | 115           | 268    | 2,297 | 2,381  |
| Gross profit             | 357             | 322    | 100                     | 108    | 51            | 87     | 508   | 517    |
| EBITDA                   | 78              | 52     | 19                      | 41     | 7             | 15     | 104   | 108    |
| EBIT                     | 42              | 17     | 14                      | 36     | 0             | 9      | 56    | 62     |
| Share of own land*       | 7.5%            | 7.3%   | 7.1%                    | 29.1%  | n/a           | n/a    | 7.4%  | 13.1%  |
| Average Selling Price    | 2.8             | 2.9    | 1.4                     | 2.0    | 1.3           | 1.4    | n/a   | n/a    |
| Revenue growth (%)       | 6.0%            | -51.3% | -7.3%                   | -19.4% | -57.1%        | -22.5% | -3.5% | -44.7% |
| Gross margin             | 20.1%           | 19.2%  | 24.9%                   | 24.9%  | 43.9%         | 32.5%  | 22.1% | 21.7%  |
| EBITDA margin            | 4.4%            | 3.1%   | 4.7%                    | 9.5%   | 6.3%          | 5.5%   | 4.5%  | 4.5%   |
| EBIT margin              | 2.3%            | 1.0%   | 3.4%                    | 8.3%   | 0.5%          | 3.2%   | 2.4%  | 2.6%   |
| Houses sold (units)      | 752             | 579    | 559                     | 171    | 103           | 101    | 1,414 | 851    |
| Houses delivered (units) | 603             | 633    | 224                     | 234    | 72            | 187    | 899   | 1,054  |