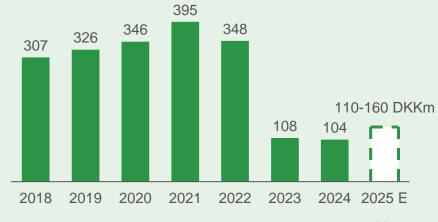

#### EBITDA, DKKm

2018-2022: EBITDA before special items

11

## Outlook for 2025

Revenue

**DKK 2.8-3.1bn** 

**EBITDA** 

**DKK 110-160m** 

**EBIT** 

**DKK 70-120m** 