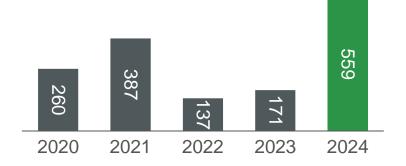

## Sales increase by 66% in 2024

#### Comments

- Higher sales activity in all four quarters of 2024
- Detached sales up 30%, Semi-detached up 227%, and Wooden Houses up by 2%
- Semi-detached excludes 106 units with Thylander Gruppen
- Partnerships and projects with larger B2B investors
- Launch of FORMIUM in Q3 and MORROW in Q4 to support sales
- Jan.-Feb. 2025 unit sales: 123 in Detached, 115 in Semi-detached, and 20 in Wooden Houses

### Sales, units