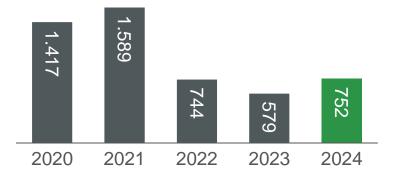

## Sales increase by 66% in 2024

#### Comments

- Higher sales activity in all four quarters of 2024
- Detached sales up 30%, Semi-detached up 227%, and Wooden Houses up by 2%
- Semi-detached excludes 106 units with Thylander Gruppen
- Partnerships and projects with larger B2B investors
- Launch of FORMIUM in Q3 and MORROW in Q4 to support sales
- Jan.-Feb. 2025 unit sales: 123 in Detached, 115 in Semi-detached, and 20 in Wooden Houses

### Sales, units