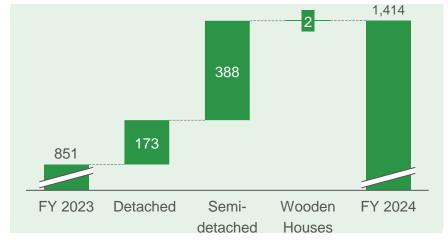

899

houses built in 2024 (2023: 1,054)

1,414

houses sold in 2024 (2023: 851)

## Highlights full-year 2024

Revenue

**DKK 2,297m** 

2023: DKK 2,381m

Gross profit

**DKK 508m** 

2023: DKK 517m

Margin

## Sales increase by 66% in 2024

#### Comments

- Higher sales activity in all four quarters of 2024
- Detached sales up 30%, Semi-detached up 227%, and Wooden Houses up by 2%
- Semi-detached excludes 106 units with Thylander Gruppen
- Partnerships and projects with larger B2B investors
- Launch of FORMIUM in Q3 and MORROW in Q4 to support sales
- Jan.-Feb. 2025 unit sales: 123 in Detached, 115 in Semi-detached, and 20 in Wooden Houses