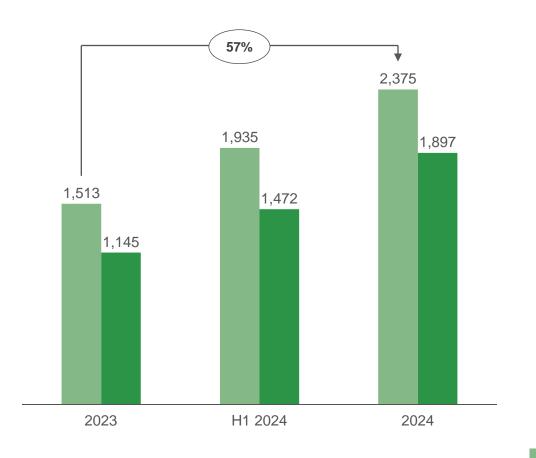

# Order backlog

### Gross/net, DKKm

### Segments, DKKm

### Revenue split 2023

|                          | Denmark         |        |                         |        |               |        |       |        |
|--------------------------|-----------------|--------|-------------------------|--------|---------------|--------|-------|--------|
|                          | Detached Houses |        | Semi-detached<br>Houses |        | Wooden Houses |        | Group |        |
| DKKm                     | 2024            | 2023   | 2024                    | 2023   | 2024          | 2023   | 2024  | 2023   |
| Order backlog (gross)    | 1,505           | 1,057  | 748                     | 363    | 122           | 93     | 2,375 | 1,513  |
| Order backlog (net)      | 1,179           | 804    | 596                     | 248    | 122           | 93     | 1,897 | 1,145  |
| Revenue                  | 1,779           | 1,678  | 403                     | 435    | 115           | 268    | 2,297 | 2,381  |
| Gross profit             | 357             | 322    | 100                     | 108    | 51            | 87     | 508   | 517    |
| EBITDA                   | 78              | 52     | 19                      | 41     | 7             | 15     | 104   | 108    |
| EBIT                     | 42              | 17     | 14                      | 36     | 0             | 9      | 56    | 62     |
| Share of own land*       | 7.5%            | 7.3%   | 7.1%                    | 29.1%  | n/a           | n/a    | 7.4%  | 13.1%  |
| Average Selling Price    | 2.8             | 2.9    | 1.4                     | 2.0    | 1.3           | 1.4    | n/a   | n/a    |
| Revenue growth (%)       | 6.0%            | -51.3% | -7.3%                   | -19.4% | -57.1%        | -22.5% | -3.5% | -44.7% |
| Gross margin             | 20.1%           | 19.2%  | 24.9%                   | 24.9%  | 43.9%         | 32.5%  | 22.1% | 21.7%  |
| EBITDA margin            | 4.4%            | 3.1%   | 4.7%                    | 9.5%   | 6.3%          | 5.5%   | 4.5%  | 4.5%   |
| EBIT margin              | 2.3%            | 1.0%   | 3.4%                    | 8.3%   | 0.5%          | 3.2%   | 2.4%  | 2.6%   |
| Houses sold (units)      | 752             | 579    | 559                     | 171    | 103           | 101    | 1,414 | 851    |
| Houses delivered (units) | 603             | 633    | 224                     | 234    | 72            | 187    | 899   | 1,054  |