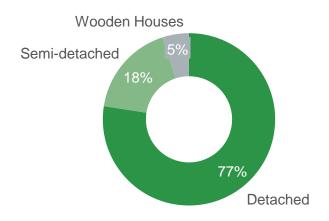

## 2024 performance highlights

**77%**Detached

Detached (2023: 71%)

Semi-detached (2023: 18%)

Wooden houses (2023: 11%)