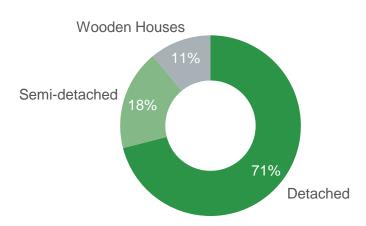

## 2024 performance highlights

**77%**Detached

Detached (2023: 71%)

Semi-detached (2023: 18%)

Wooden houses (2023: 11%)