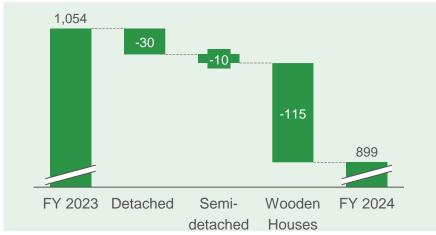

899

houses built in 2024 (2023: 1,054)

1,414

houses sold in 2024 (2023: 851)

#### Comments

- Deliveries up 42% in Q4 2024 due to Detached and Semi-detached.
- Total deliveries in 2024 declined 15% across all segments, most significantly in Wooden Houses
- Full-year development impacted by low sales in 2023
- Jan.-Feb. 2025 unit deliveries: 78 in Detached, 2 in Semi-detached, and 8 in Wooden Houses