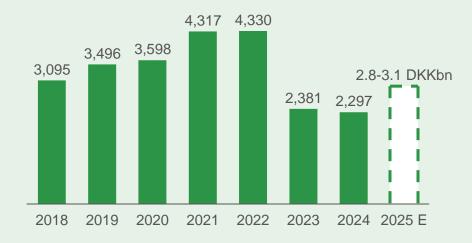

#### Revenue, DKKm

## Outlook for 2025

Revenue

**DKK 2.8-3.1bn** 

**EBITDA** 

**DKK 110-160m** 

**EBIT** 

**DKK 70-120m** 