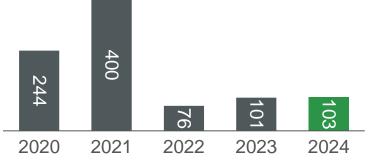

## Sales increase by 66% in 2024

#### Comments

- Higher sales activity in all four quarters of 2024
- Detached sales up 30%, Semi-detached up 227%, and Wooden Houses up by 2%
- Semi-detached excludes 106 units with Thylander Gruppen
- Partnerships and projects with larger B2B investors
- Launch of FORMIUM in Q3 and MORROW in Q4 to support sales
- Jan.-Feb. 2025 unit sales: 123 in Detached, 115 in Semi-detached, and 20 in Wooden Houses

### Sales, units