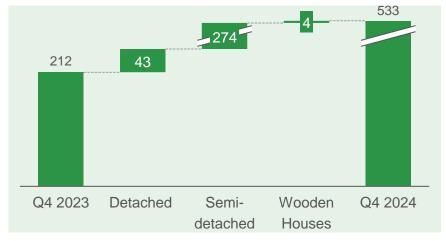

## Highlights Q4 2024

Revenue

## **DKK 647m**

2023: DKK 531m

Gross profit

**DKK 133m** 

2023: DKK 129m

Margin

20.6%

2023: 24.3%

### Segment split development Y-o-Y 2024

#### Comments

- Higher sales activity in all four quarters of 2024
- Detached sales up 30%, Semi-detached up 227%, and Wooden Houses up by 2%
- Semi-detached excludes 106 units with Thylander Gruppen
- Partnerships and projects with larger B2B investors
- Launch of FORMIUM in Q3 and MORROW in Q4 to support sales
- Jan.-Feb. 2025 unit sales: 123 in Detached, 115 in Semi-detached, and 20 in Wooden Houses