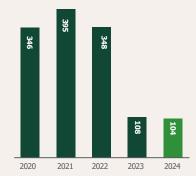

#### Revenue, DKKm

#### EBITDA, DKKm

2018-2022: EBITDA before special items

11