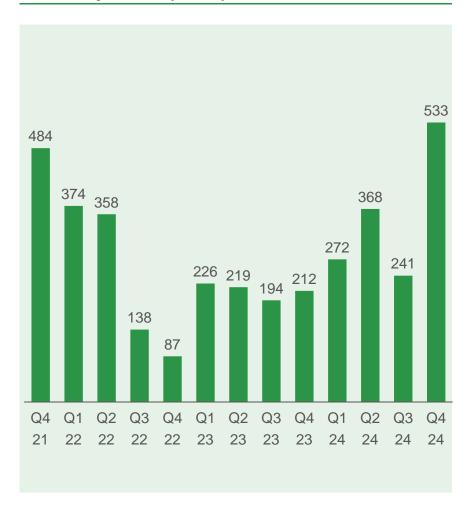

## Sales increase by 66% in 2024

#### **Quarterly sales (units)**

#### Comments

- Higher sales activity in all four quarters of 2024
- Detached sales up 30%, Semi-detached up 227%, and Wooden Houses up by 2%
- Semi-detached excludes 106 units with Thylander Gruppen
- Partnerships and projects with larger B2B investors
- Launch of FORMIUM in Q3 and MORROW in Q4 to support sales
- Jan.-Feb. 2025 unit sales: 123 in Detached, 115 in Semi-detached, and 20 in Wooden Houses