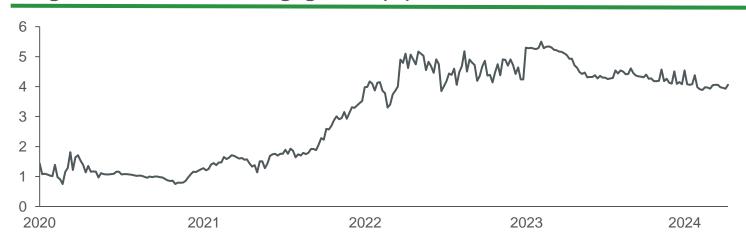

## Market conditions stabilised throughout 2024

### Long fixed bond rate, mortgage rate (%)

#### **Comments**

- Gradually improving consumer confidence from a low level
- Continuously high employment rate
- Core inflation below 2%
- Marginally declining interest rates
- Strong pickup in sales despite continued cautiousness