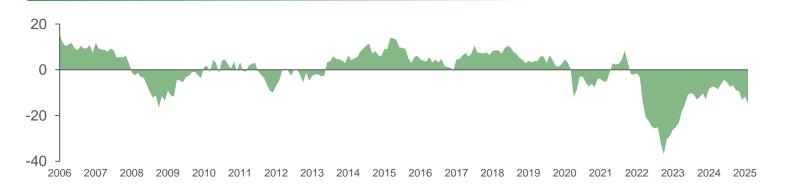

## Market conditions stabilised throughout 2024

#### **Consumer confidence indicator, Denmark**

#### **Comments**

- Gradually improving consumer confidence from a low level
- Continuously high employment rate
- Core inflation below 2%
- Marginally declining interest rates
- Strong pickup in sales despite continued cautiousness